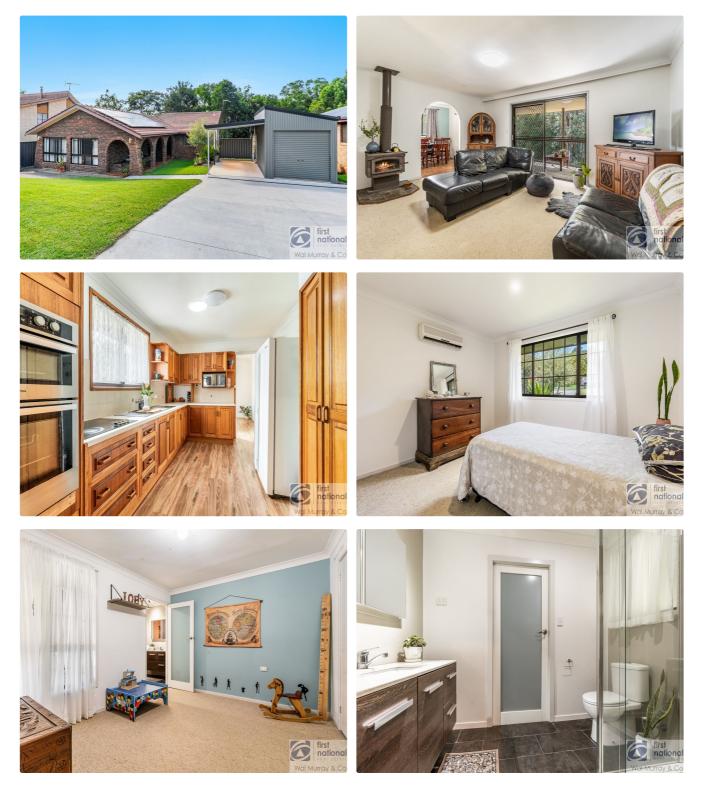

#### 3 🎮 2 🚔 2 🚔

Located in a popular Goonellabah Estate is this spacious family home situated on a gently sloping easy to maintain block ready for its next owner to move in and enjoy.

This home features a spacious lounge room with wood fireplace and opening onto the back patio, which is a perfect place to enjoy a coffee in peace. The home also features a solid timber kitchen with ample storage space, along with spacious dining room.

The homes bedrooms all have the added bonus of built-in wardrobes with the main featuring a modern ensuite and space to create a walk-in wardrobe or leave as extra storage for the home.

The property's double garage has been converted into a spacious rumpus room that could be used for a multitude of uses from teenage retreat to a home office or business with its own access from the left hand side of the home.

## **Photo Gallery**

Dim