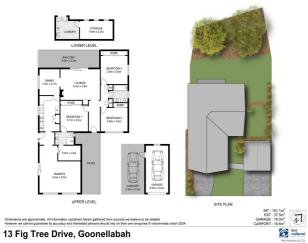

### **Property Details**

### 13 Fig Tree Drive, Goonellabah

SOLD BY THE WAL MURRAY TEAM

#### 3 🎮 2 🚔 2 🚔

Located in a popular Goonellabah Estate is this spacious family home situated on a gently sloping easy to maintain block ready for its next owner to move in and enjoy.

This home features a spacious lounge room with wood fireplace and opening onto the back patio, which is a perfect place to enjoy a coffee in peace. The home also features a solid timber kitchen with ample storage space, along with spacious dining room.

The homes bedrooms all have the added bonus of built-in wardrobes with the main featuring a modern ensuite and space to create a walk-in wardrobe or leave as extra storage for the home.

The property's double garage has been converted into a spacious rumpus room that could be used for a multitude of uses from teenage retreat to a home office or business with its own access from the left hand side of the home.