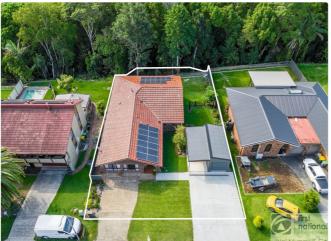

### 13 Fig Tree Drive, Goonellabah

SOLD BY THE WAL MURRAY TEAM

#### 3 🎮 2 🚔 2 🚔

Located in a popular Goonellabah Estate is this spacious family home situated on a gently sloping easy to maintain block ready for its next owner to move in and enjoy.

This home features a spacious lounge room with wood fireplace and opening onto the back patio, which is a perfect place to enjoy a coffee in peace. The home also features a solid timber kitchen with ample storage space, along with spacious dining room.

The property backyard has been terraced to provide ample flat areas for children �s trampolines or the family pet to play. Along with the bonus of a colorbond lock up shed and car port for car accommodation.