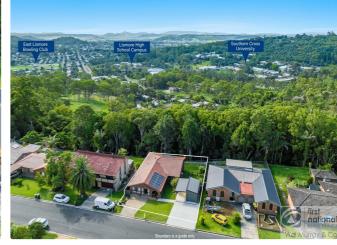

### 13 Fig Tree Drive, Goonellabah

SOLD BY THE WAL MURRAY TEAM

#### 3 🎮 2 🚔 2 🚔

Located in a popular Goonellabah Estate is this spacious family home situated on a gently sloping easy to maintain block ready for its next owner to move in and enjoy.

This home features a spacious lounge room with wood fireplace and opening onto the back patio, which is a perfect place to enjoy a coffee in peace. The home also features a solid timber kitchen with ample storage space, along with spacious dining room.