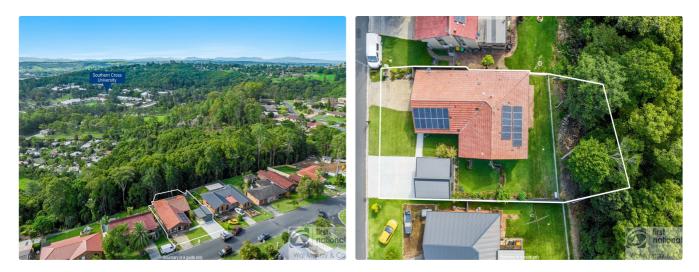

### 13 Fig Tree Drive, Goonellabah

SOLD BY THE WAL MURRAY TEAM

#### 3 🎮 2 🚔 2 🚔

Located in a popular Goonellabah Estate is this spacious family home situated on a gently sloping easy to maintain block ready for its next owner to move in and enjoy.

This home features a spacious lounge room with wood fireplace and opening onto the back patio, which is a perfect place to enjoy a coffee in peace. The home also features a solid timber kitchen with ample storage space, along with spacious dining room.

The property backyard has been terraced to provide ample flat areas for children �s trampolines or the family pet to play. Along with the bonus of a colorbond lock up shed and car port for car accommodation.