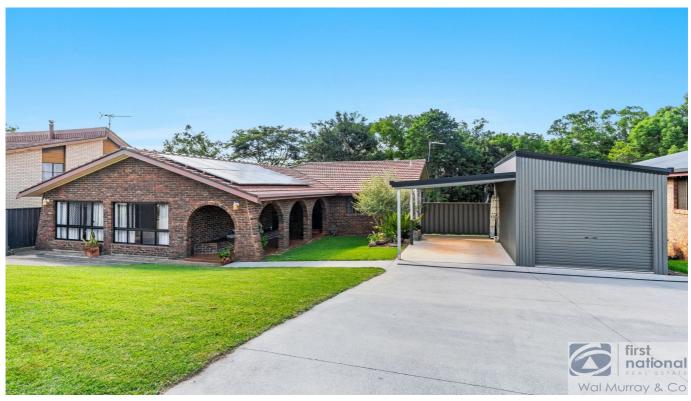

### 13 Fig Tree Drive, Goonellabah

SOLD BY THE WAL MURRAY TEAM

#### 3 🎮 2 🚔 2 🚔

Located in a popular Goonellabah Estate is this spacious family home situated on a gently sloping easy to maintain block ready for its next owner to move in and enjoy.

This home features a spacious lounge room with wood fireplace and opening onto the back patio, which is a perfect place to enjoy a coffee in peace. The home also features a solid timber kitchen with ample storage space, along with spacious dining room.

The property backyard has been terraced to provide ample flat areas for children �s trampolines or the family pet to play. Along with the bonus of a colorbond lock up shed and car port for car accommodation.